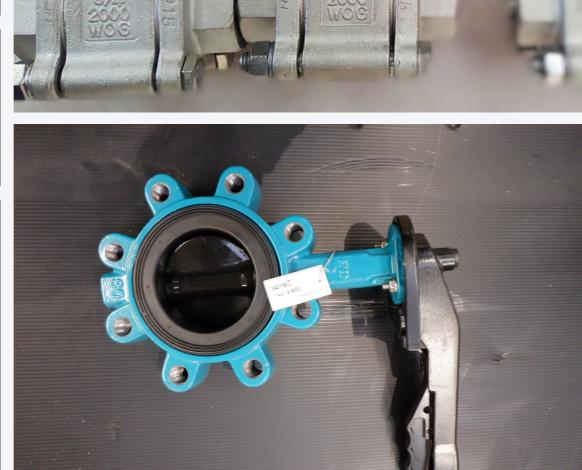

## valvelT®

Via Caduti di Reggio Emilia 27, 40033 Casalecchio di Reno (BO) www.valveit.com info@valveit.com

**Location**: Egypt

**Plant Type:** Desalination Plant

End User: Government of Egypt

The project involves the construction of a 150.000 m3/day SWRO plant in Al Galala city, a world-class touristic and residential destination. The city is designed to include world-class hotels, water entertainment parks, an international marina, a commercial and residential complex and a university. The plant includes pipelines with a total length 1,200 m; 22 filters with a 3.8m diameter and 18m lenght; 10 Reverse Osmosis Skids with a 15.000 m3/day capacity each.