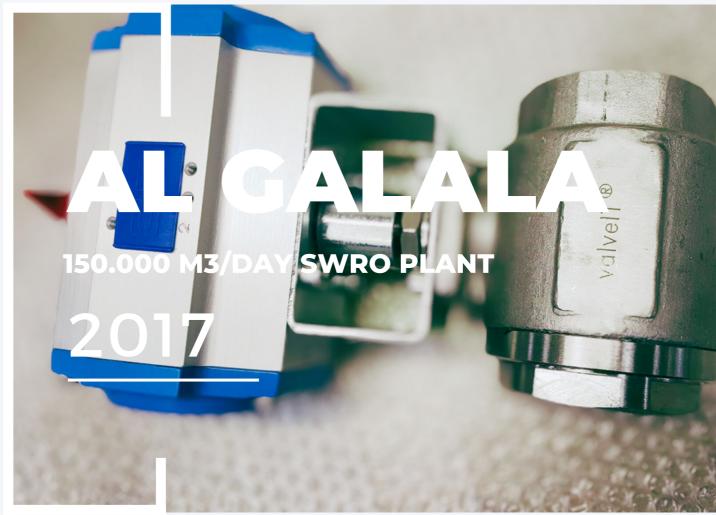

## valvelT®

Via Caduti di Reggio Emilia 27, 40033 Casalecchio di Reno (BO) www.valveit.com info@valveit.com

**Location**: Egypt

**Plant Type:** Desalination Plant

End User: Government of Egypt

The project involves the construction of a 150.000 m3/day SWRO plant in Al Galala city, a world-class touristic and residential destination. The city is designed to include world-class hotels, water entertainment parks, an international marina, a commercial and residential complex and a university. The plant includes pipelines with a total length 1,200 m; 22 filters with a 3.8m diameter and 18m lenght; 10 Reverse Osmosis Skids with a 15.000 m3/day capacity each.