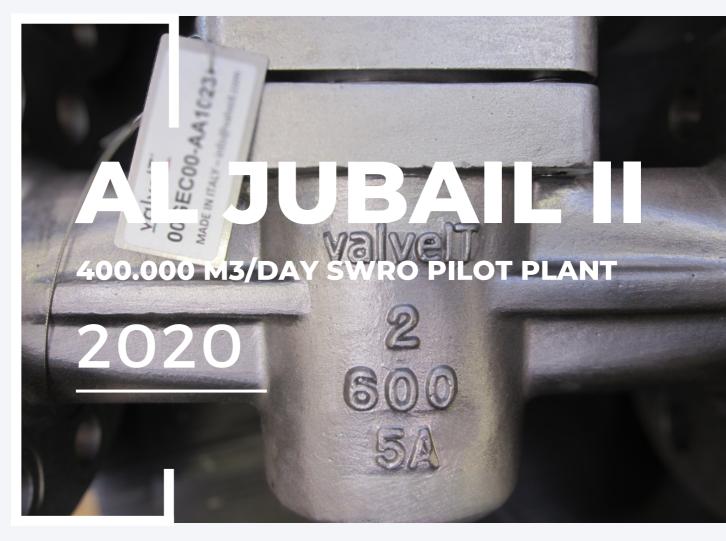

## valvelT®

Via Caduti di Reggio Emilia 27, 40033 Casalecchio di Reno (BO) www.valveit.com info@valveit.com

Location: Saudi Arabia

Plant Type: Desalination Plant

**End User:** SWCC - Saline Water Conversion Company

The project involves the construction of a pilot plant for the 400,000 m3/day Jubail II seawater reverse osmosis (SWRO) plant. The plant serves the Jubail city in the Eastern province of KSA, home of the largest industrial city in the world. The Jubail II project is located on the east coast; home of the record-breaking power plant and the world's largest desalination plant using modern hybrid desalination technology.