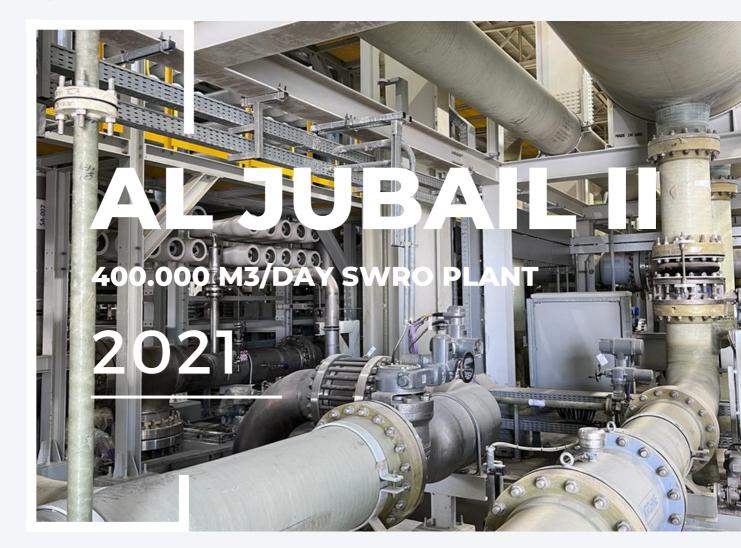

Via Caduti di Reggio Emilia 27, 40033 Casalecchio di Reno (BO) www.valveit.com info@valveit.com

Location: Saudi Arabia

Plant Type: Desalination Plant

End User: SWCC - Saline Water Conversion Company

The project involves the construction of the 400,000m3/day Jubail II seawater reverse osmosis (SWRO) plant. The plant serves the Jubail city in the Eastern province of KSA, home of the largest industrial city in the world. The Jubail II project located on the east coast; home of the record-breaking power plant and the world's largest desalination plant using modern hybrid desalination technology is a prestigious and challenging project serving a strategic community of local and international significance.