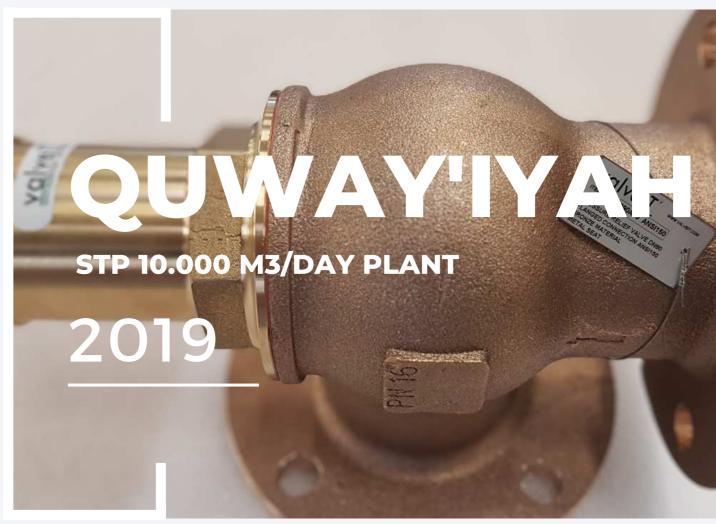

## valvelT®

Via Caduti di Reggio Emilia 27, 40033 Casalecchio di Reno (BO) www.valveit.com info@valveit.com

Location: Saudi Arabia

Plant Type: Sewage Treatment Plant

End User: Riyadh Region Municipality

The project involves the construction of a sewage treatment plant with a capacity of 10.000 m3/day intended for the Al-Quway'iyah city. Al-Quway'iyah is a city in Riyadh Province, Saudi Arabia.It is located in the west of Riyadh, 165 km away. It is considered as a major stopping point on Riyadh-Makkah Highway. it is considered to be one of the largest governorates of the Kingdom including a large number of villages of the province and it includes several government departments, colleges and health institutes.