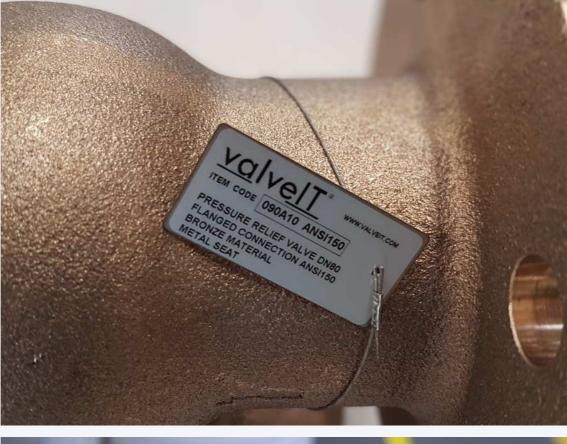

## valvelT®

Via Caduti di Reggio Emilia 27, 40033 Casalecchio di Reno (BO) www.valveit.com info@valveit.com

Location: Saudi Arabia

Plant Type: Sewage Treatment Plant

End User: Riyadh Region Municipality

The project involves the construction of a sewage treatment plant with a capacity of 10.000 m3/day intended for the Al-Quway'iyah city. Al-Quway'iyah is a city in Riyadh Province, Saudi Arabia.It is located in the west of Riyadh, 165 km away. It is considered as a major stopping point on Riyadh-Makkah Highway. it is considered to be one of the largest governorates of the Kingdom including a large number of villages of the province and it includes several government departments, colleges and health institutes.