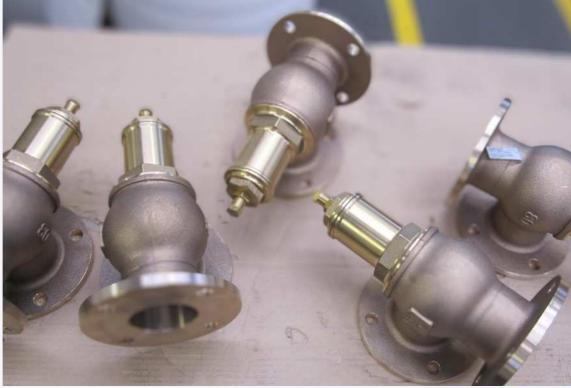

## valvelT®

Via Caduti di Reggio Emilia 27, 40033 Casalecchio di Reno (BO) www.valveit.com info@valveit.com

Location: Saudi Arabia

Plant Type: Sewage Treatment Plant

End User: Riyadh Region Municipality

The project involves the construction of a sewage treatment plant with a capacity of 10.000 m3/day intended for the Al-Quway'iyah city. Al-Quway'iyah is a city in Riyadh Province, Saudi Arabia.It is located in the west of Riyadh, 165 km away. It is considered as a major stopping point on Riyadh-Makkah Highway. it is considered to be one of the largest governorates of the Kingdom including a large number of villages of the province and it includes several government departments, colleges and health institutes.