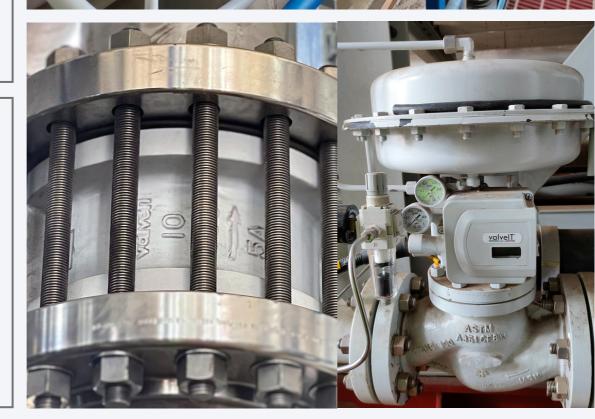

Via Caduti di Reggio Emilia 27, 40033 Casalecchio di Reno (BO) www.valveit.com info@valveit.com

思ジジー

Location: Saudi Arabia

Plant Type: Desalination Plant

End User: SWCC - Saline Water Conversion Company

The project is based on the construction of No. 3 world's largest floating desalination barges intended for the desalination purpose of Saudi Arabia seawater. Located near Al Shuqaiq port, on the western coast of Saudi Arabia, the barges have a total capacity of 150,000 m3/day which can be dedicated to the country's potable water needs.