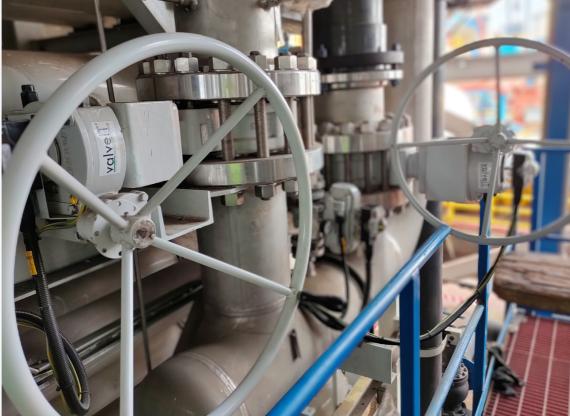

Via Caduti di Reggio Emilia 27, 40033 Casalecchio di Reno (BO) www.valveit.com info@valveit.com

思ジジー

Location: Saudi Arabia

Plant Type: Desalination Plant

End User: SWCC - Saline Water Conversion Company

The project is based on the construction of No. 3 world's largest floating desalination barges intended for the desalination purpose of Saudi Arabia seawater. Located near Al Shuqaiq port, on the western coast of Saudi Arabia, the barges have a total capacity of 150,000 m3/day which can be dedicated to the country's potable water needs.