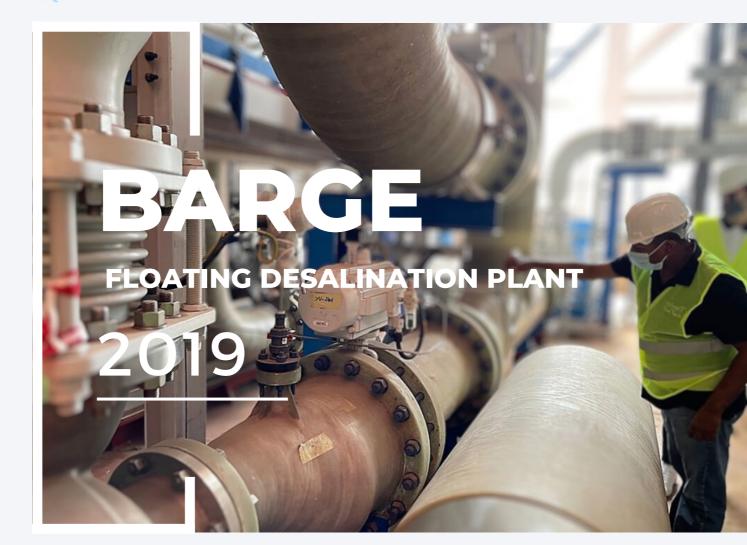

Via Caduti di Reggio Emilia 27, 40033 Casalecchio di Reno (BO) www.valveit.com info@valveit.com

思ジジー

Location: Saudi Arabia

Plant Type: Desalination Plant

End User: SWCC - Saline Water Conversion Company

The project is based on the construction of No. 3 world's largest floating desalination barges intended for the desalination purpose of Saudi Arabia seawater. Located near Al Shuqaiq port, on the western coast of Saudi Arabia, the barges have a total capacity of 150,000 m3/day which can be dedicated to the country's potable water needs.