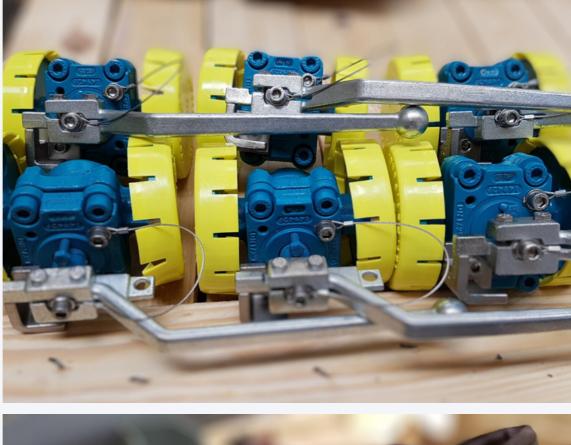

The project involves the construction of a power block including two 250 MW Combustion Turbine Generators. Each one feeds exhaust gases to its respective unfired Heat Recovery Steam Generator. The estimated 750 MW output is achieved by burning natural gas in the combustion turbines with no supplementary HRSG firing. Nitrogen Oxide (NOx) emissions are controlled by dry low-NOx (DLN) combustors.