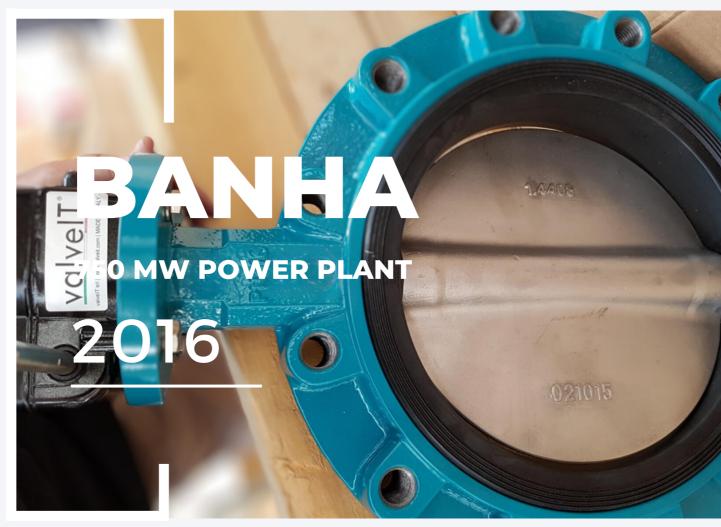

## valvelT®

Via Caduti di Reggio Emilia 27, 40033 Casalecchio di Reno (BO) www.valveit.com info@valveit.com

**Location**: Egypt

Plant Type: Power Plant

**End User: Middle Delta Electricity Production Company** 

The project involves the construction of a power block including two 250 MW Combustion Turbine Generators. Each one feeds exhaust gases to its respective unfired Heat Recovery Steam Generator. The estimated 750 MW output is achieved by burning natural gas in the combustion turbines with no supplementary HRSG firing. Nitrogen Oxide (NOx) emissions are controlled by dry low-NOx (DLN) combustors.