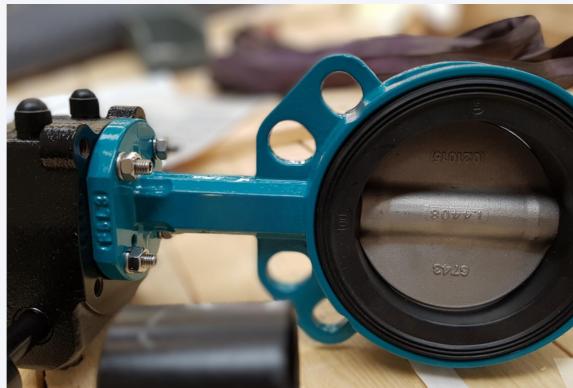

The project involves the construction of a power block including two 250 MW Combustion Turbine Generators. Each one feeds exhaust gases to its respective unfired Heat Recovery Steam Generator. The estimated 750 MW output is achieved by burning natural gas in the combustion turbines with no supplementary HRSG firing. Nitrogen Oxide (NOx) emissions are controlled by dry low-NOx (DLN) combustors.