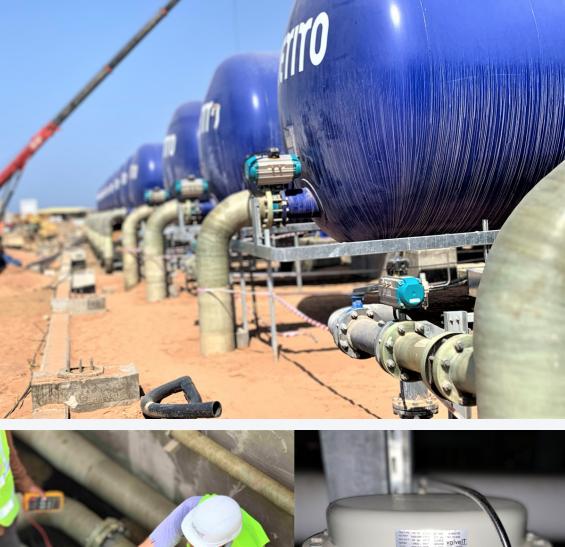

Via Caduti di Reggio Emilia 27, 40033 Casalecchio di Reno (BO) www.valveit.com info@valveit.com

SWRO 125,000 M3/D RO PLANT

15

2019

Location: Saudi Arabia

Plant Type: Desalination Plant

End User: SWCC - Saline Water Conversion Company

The project involves the generation of 1 MGPD desalination water and 5MW power. Facilities included Diesel Power Generation Plant and power distribution, Reverse Osmosis Desalination Plant and a Transmission Pipeline to Duba, Seawater intake structure, Water Tower, Control Buildings, Laboratories, Office/ Administration Building, Mosque and Housing facilities.

## EPC CONTRACTOR

METITO

## CONSULTANT END-USER SAUD CONSULT SWCC Image: Consult of the second seco