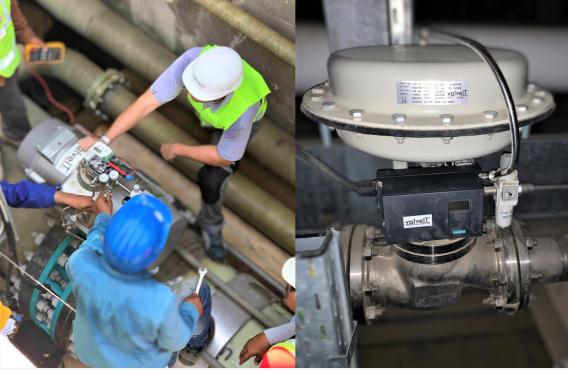

Via Caduti di Reggio Emilia 27, 40033 Casalecchio di Reno (BO) www.valveit.com info@valveit.com

SWRO 125,000 M3/D RO PLANT

15

2019

Location: Saudi Arabia

Plant Type: Desalination Plant

End User: SWCC - Saline Water Conversion Company

The project involves the generation of 1 MGPD desalination water and 5MW power. Facilities included Diesel Power Generation Plant and power distribution, Reverse Osmosis Desalination Plant and a Transmission Pipeline to Duba, Seawater intake structure, Water Tower, Control Buildings, Laboratories, Office/ Administration Building, Mosque and Housing facilities.

## EPC CONTRACTOR

METITO

## CONSULTANT END-USER SAUD CONSULT SWCC Image: Consult of the second seco