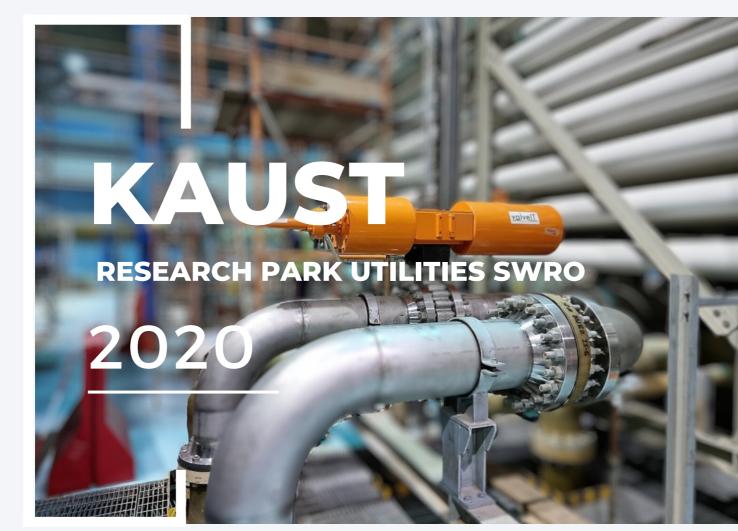

Via Caduti di Reggio Emilia 27, 40033 Casalecchio di Reno (BO) www.valveit.com info@valveit.com

Location: Saudi Arabia

Plant Type: Desalination Plant

End User: King Abdullah University Of Science

The desalination plant has a capacity of 27,000 m3/day which provides both university campus and the local community with potable water. The expansion phase includes the development of a new non-chlorinated sea water intake system, pump station and intake offshore pipeline, as well as the construction of an additional water tank system with new pumps and substation for the existing SWRO Plant. The expansion of the existing Sewage Treatment Plant of the campus has been considered part of the plan.