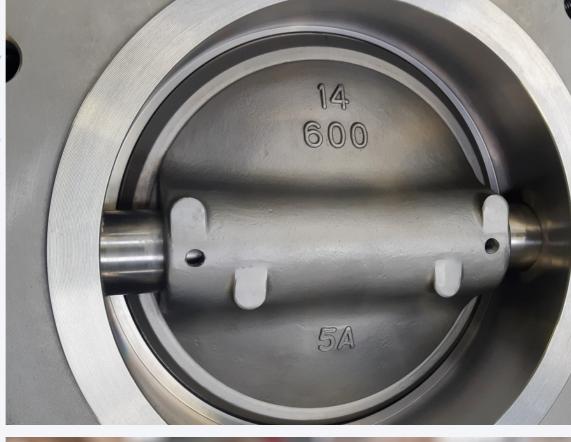

## valvelT®

Via Caduti di Reggio Emilia 27, 40033 Casalecchio di Reno (BO) www.valveit.com info@valveit.com





Location: Saudi Arabia

Plant Type: Desalination Plant

**End User:** SWCC - Saline Water Conversion Company

The project involves the construction of an RO building, switchgear buildings, a wastewater treatment plant, a chemical dosing building, as well as installation of a dissolve air floatation unit and two dual media filters. Ground improvement and backfill works were also carried out across the site of the RO and MSF plants.

The plant is located in the Ras Al Khair Industrial City, 75km north-west of Jubail 6 The plant has a capacity to produce 728 m3/day





## EPC CONTRACTOR

METITO DOOSAN







## CONSULTANT

\_

## END-USER

SWCC