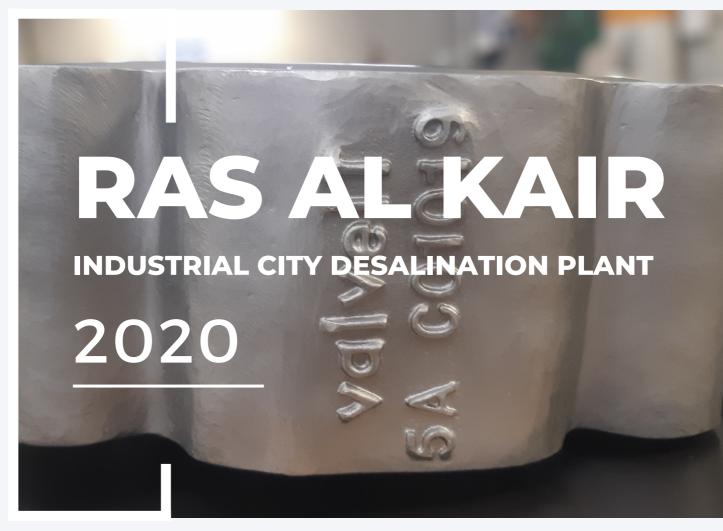

## valvelT®

Via Caduti di Reggio Emilia 27, 40033 Casalecchio di Reno (BO) www.valveit.com info@valveit.com

Location: Saudi Arabia

Plant Type: Desalination Plant

**End User:** SWCC - Saline Water Conversion Company

The plant is located in the Ras Al Khair Industrial City, 75km north-west of Jubail 6 The plant has a capacity to produce 728 m3/day