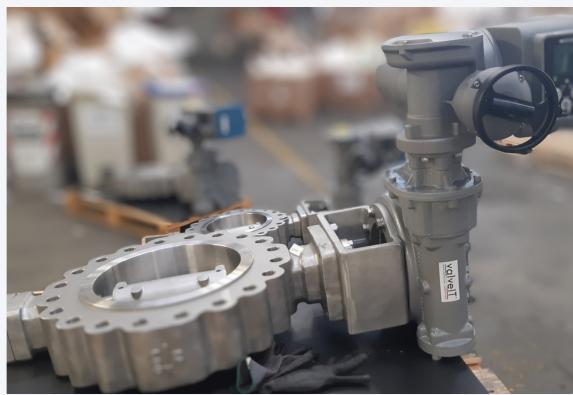

## valvelT®

Via Caduti di Reggio Emilia 27, 40033 Casalecchio di Reno (BO) www.valveit.com info@valveit.com





Location: Saudi Arabia

Plant Type: Desalination Plant

**End User:** SWCC - Saline Water Conversion Company

The project involves the construction of an RO building, switchgear buildings, a wastewater treatment plant, a chemical dosing building, as well as installation of a dissolve air floatation unit and two dual media filters. Ground improvement and backfill works were also carried out across the site of the RO and MSF plants.

The plant is located in the Ras Al Khair Industrial City, 75km north-west of Jubail 6 The plant has a capacity to produce 728 m3/day





## EPC CONTRACTOR

METITO DOOSAN







## CONSULTANT

\_

## END-USER

SWCC