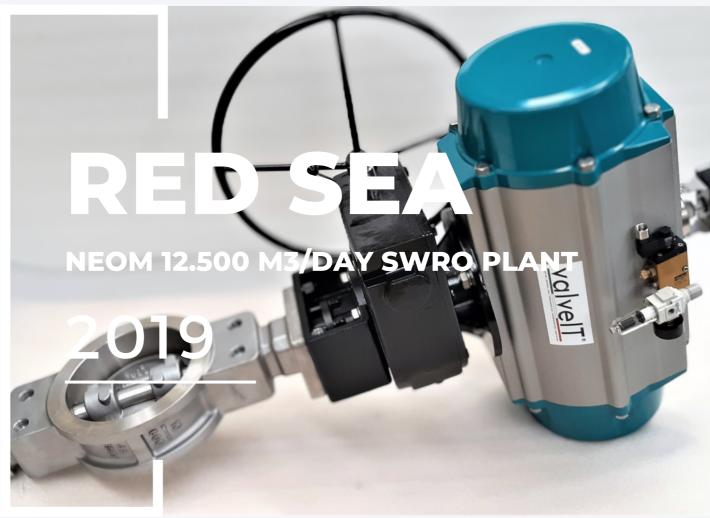

## valvelT®

Via Caduti di Reggio Emilia 27, 40033 Casalecchio di Reno (BO) www.valveit.com info@valveit.com

Location: Saudi Arabia

**Plant Type:** Desalination Plant

**End User:** The Red Sea Development Company

The Red Sea 12.500 m3/day SWRO Plant is part of The Red Sea Project included in the Saudi Vision 2030 Plan.the Red Sea project is defined "the world's most ambitious and exciting tourism and hospitality project: a luxury destination created around one of the world's last hidden natural treasures, it is one of the projects backed by the Public Investment Fund".