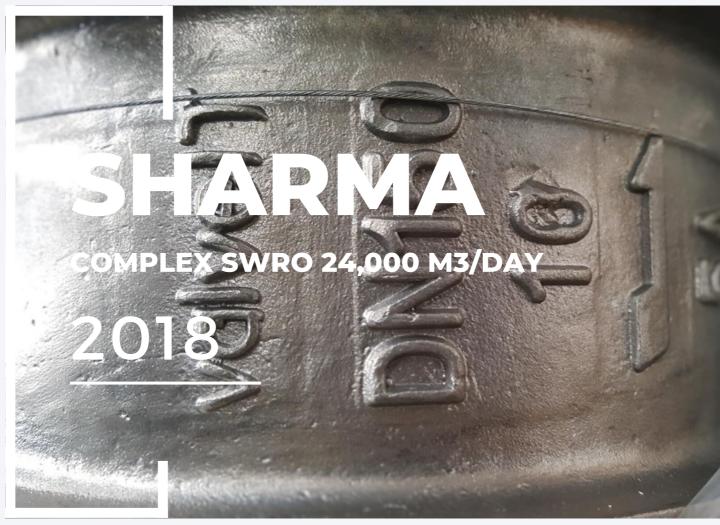

## valvelT®

Via Caduti di Reggio Emilia 27, 40033 Casalecchio di Reno (BO) www.valveit.com info@valveit.com

Location: Saudi Arabia

**Plant Type:** Desalination Plant

End User: Ministry of Royal Court Affairs of Saudi Arabia

The project involves the construction of the the SWRO Plant for the Sharma Complex- The Complex, with an estimated value of around \$4.9 billion, is located in the north-western part of the country, 130 km from Tabuk Province. The scope of works includes five royal residential buildings, a function hall, golf course, landscaping works and infrastructure and utilities