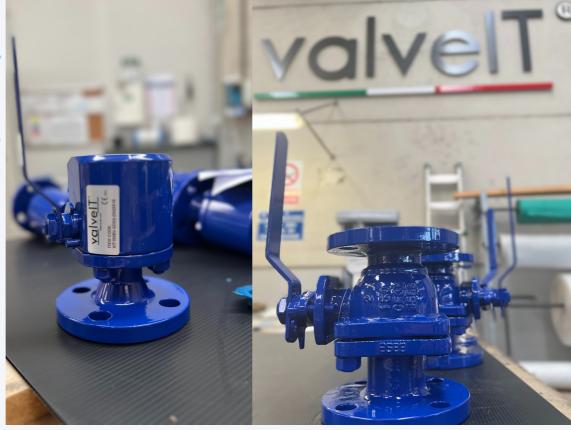

The project involves the replacement of ended lifetime technologies and assets of the Shoaiba desalination plant Phase 1. The Shoiaba Desalination Plant is an oil-fired, combined cycle gas turbine power and desalination complex in Saudi Arabia on the Red Sea coast, around 120 kilometres south of Jeddah. It is one of the world's largest fossil fuel power plants, and the world's third largest integrated water and power plant.