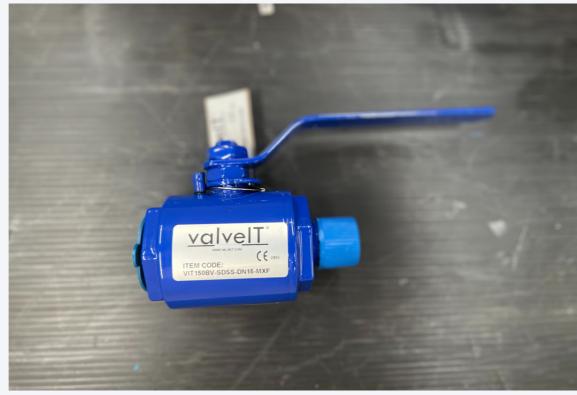

## valvelT®

Via Caduti di Reggio Emilia 27, 40033 Casalecchio di Reno (BO) www.valveit.com info@valveit.com

Location: Saudi Arabia

**Plant Type:** Desalination Plant

**End User:** SWCC - Saline Water Conversion Company

The project involves the replacement of ended lifetime technologies and assets of the Shoaiba desalination plant Phase 1. The Shoiaba Desalination Plant is an oil-fired, combined cycle gas turbine power and desalination complex in Saudi Arabia on the Red Sea coast, around 120 kilometres south of Jeddah. It is one of the world's largest fossil fuel power plants, and the world's third largest integrated water and power plant.