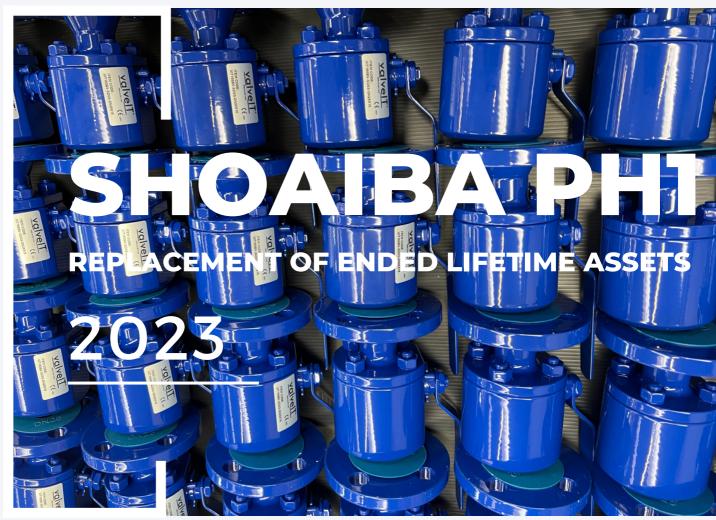

The project involves the replacement of ended lifetime technologies and assets of the Shoaiba desalination plant Phase 1. The Shoiaba Desalination Plant is an oil-fired, combined cycle gas turbine power and desalination complex in Saudi Arabia on the Red Sea coast, around 120 kilometres south of Jeddah. It is one of the world's largest fossil fuel power plants, and the world's third largest integrated water and power plant.