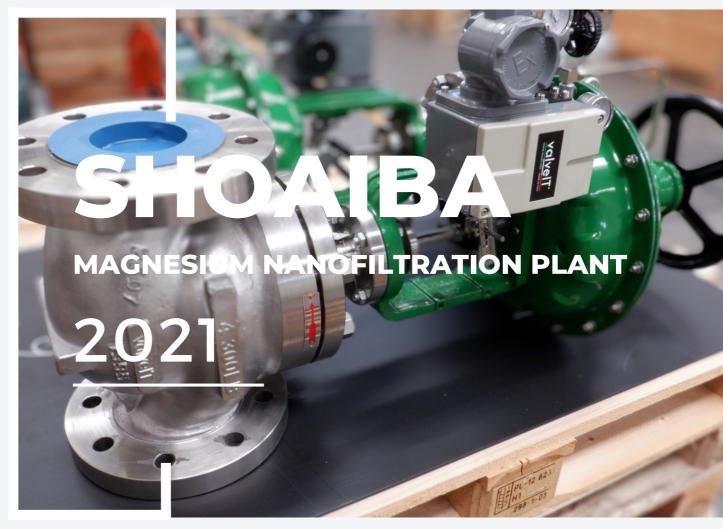

The Shoaiba power and desalination plant is an oil-fired, combined cycle gas turbine power and desalination complex in Saudi Arabia on the Red Sea coast, around 120 kilometres south of Jeddah. It is one of the world's largest fossil fuel power plants, and the world's third largest integrated water and power plant. The Shoaiba Nanofiltration Magnesium plant scope is to add magnesium to product water in Shoaiba Desalination Plant Phase 4 increasing so the quality of the potable water itself.

## EPC CONTRACTOR

DOOSAN WETICO

## **END-USER**

SWCC