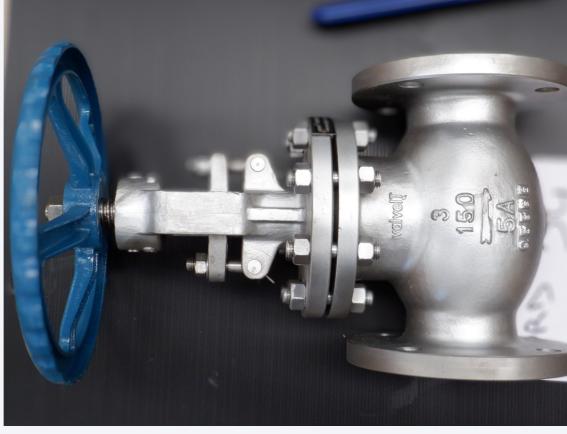

## valvelT®

Via Caduti di Reggio Emilia 27, 40033 Casalecchio di Reno (BO) www.valveit.com info@valveit.com

Location: Saudi Arabia

Plant Type: Water Treatment Plant

End User: SWCC - Saline Water Conversion Company

The Shoaiba power and desalination plant is an oil-fired, combined cycle gas turbine power and desalination complex in Saudi Arabia on the Red Sea coast, around 120 kilometres south of Jeddah. It is one of the world's largest fossil fuel power plants, and the world's third largest integrated water and power plant. The Shoaiba Nanofiltration Magnesium plant scope is to add magnesium to product water in Shoaiba Desalination Plant Phase 4 increasing so the quality of the potable water itself.