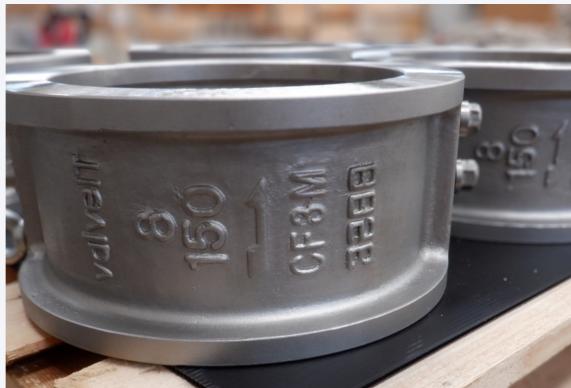

## valvelT®

Via Caduti di Reggio Emilia 27, 40033 Casalecchio di Reno (BO) www.valveit.com info@valveit.com

Location: Saudi Arabia

Plant Type: Water Treatment Plant

End User: SWCC - Saline Water Conversion Company

The Shoaiba power and desalination plant is an oil-fired, combined cycle gas turbine power and desalination complex in Saudi Arabia on the Red Sea coast, around 120 kilometres south of Jeddah. It is one of the world's largest fossil fuel power plants, and the world's third largest integrated water and power plant. The Shoaiba Nanofiltration Magnesium plant scope is to add magnesium to product water in Shoaiba Desalination Plant Phase 4 increasing so the quality of the potable water itself.