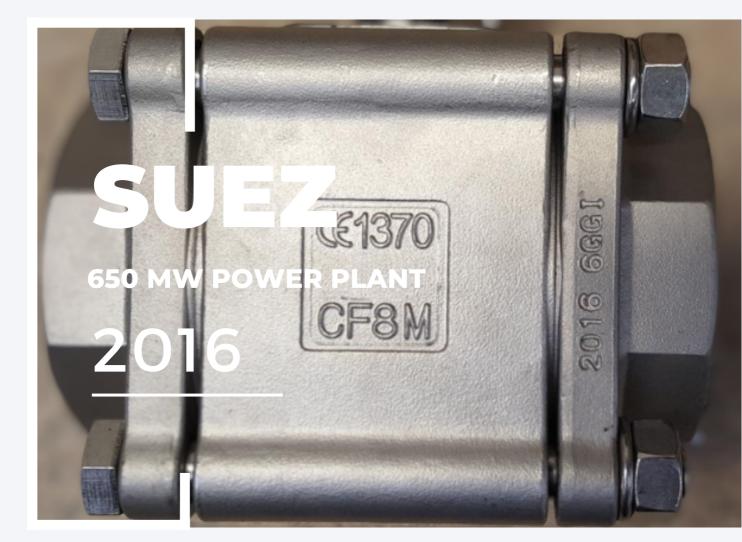

## valvelT®

Via Caduti di Reggio Emilia 27, 40033 Casalecchio di Reno (BO) www.valveit.com info@valveit.com

Location: Egypt

Plant Type: Power Plant

End User: Upper Egypt Electricity Production Company

The project involves the construction of a 650 MW steam thermal power plant in the Suez area in order to interconnect the National Unified Power System through a 220 KV GIS switchyard. The plant includes one Rankine cycle turbine generator units with a nominal rated capacity of 650 MW. The units is capable of generating rated capacity using natural gas, residual oil or a combination of both.