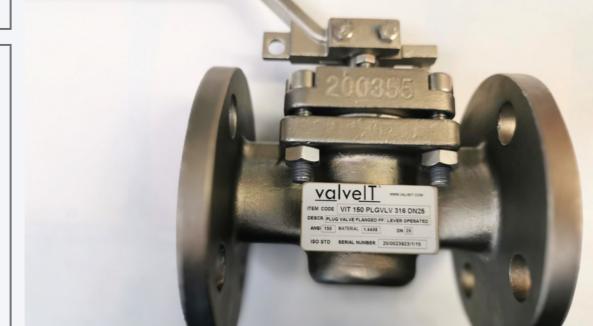

## valvelT®

Via Caduti di Reggio Emilia 27, 40033 Casalecchio di Reno (BO) www.valveit.com info@valveit.com





Location: Saudi Arabia

Plant Type: Phospate Plant

**End User:** Saudi Arabian Mining Company (Ma'aden)

The project involves the construction of a major phosphate resource in the north of Saudi Arabia, to supply merchant grade phosphoric acid to the fertilizer, food and animal feed industries. The greenfield project is located 35 kilometers northeast of Turaif and approximately 100 kilometers to the west of the Ma'aden Phosphate Company beneficiation complex. The overall project requires a power distribution plant and associated infrastructure.





## EPC CONTRACTOR

KETTANEH CONSTRUCTION







## CONSULTANT

## END-USER

MA'ADEN