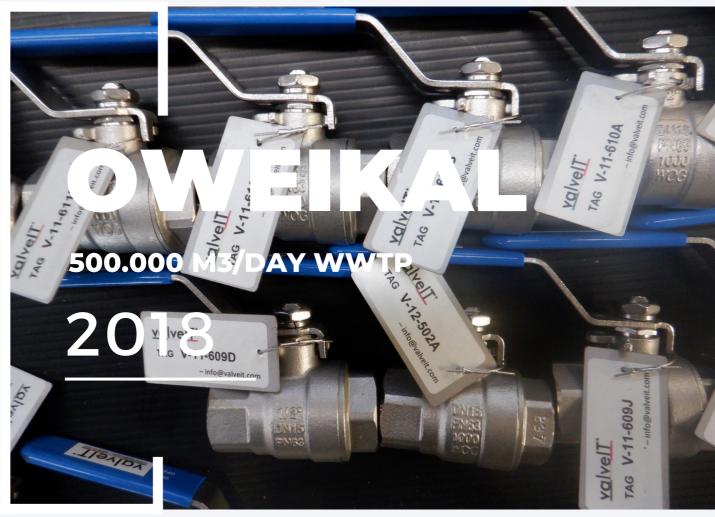

## valvelT®

Via Caduti di Reggio Emilia 27, 40033 Casalecchio di Reno (BO) www.valveit.com info@valveit.com

**Location**: Egypt

Plant Type: Wastewater Treatment Plant

End User: Ministry of Housing-Utilities-Urban Develop

The project involves the construction of a 500.000 m3/day Wastewater Treatment plant in for the Nasr City and New Cairo Area. The plant is made of electro-mechanical facilities, including raw water pumping facilities at intake and pump station 2, interconnecting pipes, and treated water pumping facilities, two delivery pipelines of 1400/1200/1000 mm diameter - 16 bar working pressure - 16.5 km total length and 1400/1200 mm diameter - 16 bar working pressure - 12 km total length respectively.