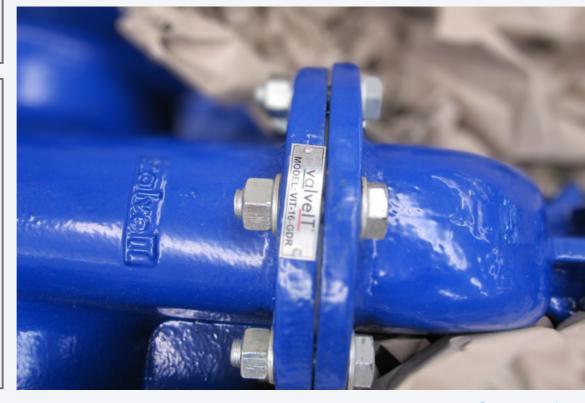

## valvelT®

Via Caduti di Reggio Emilia 27, 40033 Casalecchio di Reno (BO) www.valveit.com info@valveit.com

**Location**: Egypt

Plant Type: Hospital

End User: Ahl Masr Foundation

The project involves the construction of the first and largest hospital and research center for the free treatment of trauma and burn victims in Egypt, the Middle East, and Africa. The project is located in the First Settlement in the New Cairo district and the hospital has a built-up area of 45,245 square meters and is planned to accommodate 175 beds.