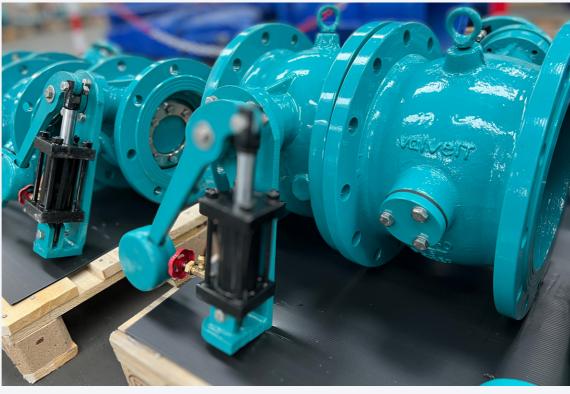

The wastewater treatment plant has a capacity of 7.5 million m3/day, the largest of its type in the world and the treated water will irrigate up to 2,266,000 acres west of the Nile Delta area. The plant will receive the wastewater gathered in the north of Delta from the agricultural drainage, through digging a 120 kilometeres pathway connecting the two points.