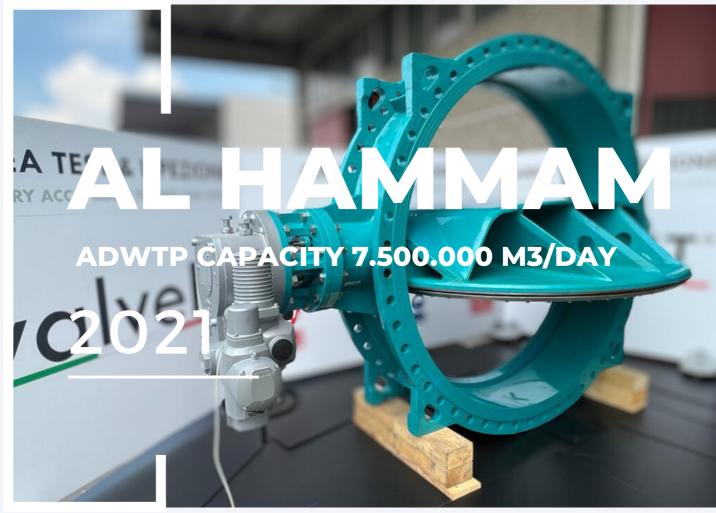

## valvelT®

Via Caduti di Reggio Emilia 27, 40033 Casalecchio di Reno (BO) www.valveit.com info@valveit.com

**Location:** Egypt

Plant Type: Agricultural Wastewater Treatment Plant

**End User:** Government of Egypt

The wastewater treatment plant has a capacity of 7.5 million m3/day, the largest of its type in the world and the treated water will irrigate up to 2,266,000 acres west of the Nile Delta area. The plant will receive the wastewater gathered in the north of Delta from the agricultural drainage, through digging a 120 kilometeres pathway connecting the two points.