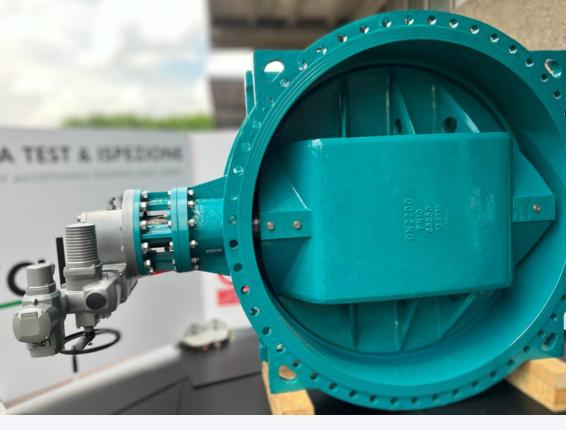

The wastewater treatment plant has a capacity of 7.5 million m3/day, the largest of its type in the world and the treated water will irrigate up to 2,266,000 acres west of the Nile Delta area. The plant will receive the wastewater gathered in the north of Delta from the agricultural drainage, through digging a 120 kilometeres pathway connecting the two points.