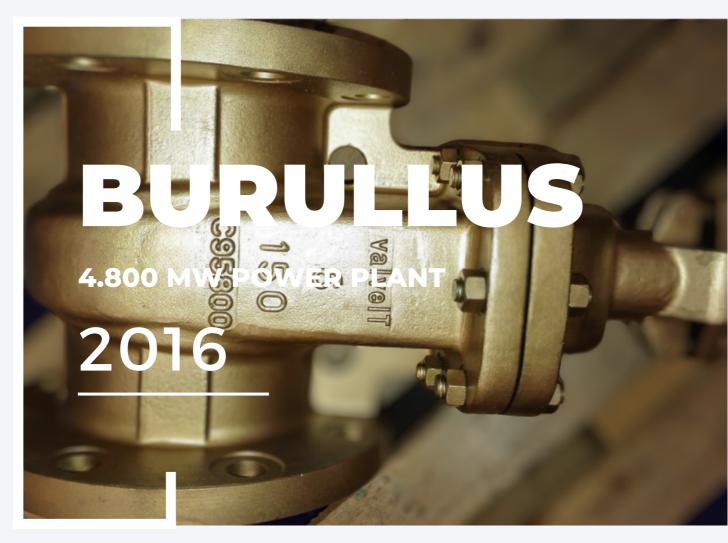

## valvelT®

Via Caduti di Reggio Emilia 27, 40033 Casalecchio di Reno (BO) www.valveit.com info@valveit.com

**Location**: Egypt

Plant Type: Power Plant

**End User: Middle Delta Electricity Production Company** 

The project involves the construction of a 4800 MW Power plant in the Kafr El Sheikh area. The plant includes 8 Siemens Combustion Turbine Generators, 8 Heat Recovery Steam Generators, 4 Siemens Steam Turbnine Generators, 4 Water Cooled Condensers, 4 Cooling Towers. Th plant utilizes seawater as its raw water source and is planned to be operated by Fuel Gas only. Power generated will be stepped up through main transformes and fed to the Utility 500 kV Grid via a Gas-insulated Switchgear Switchyard.