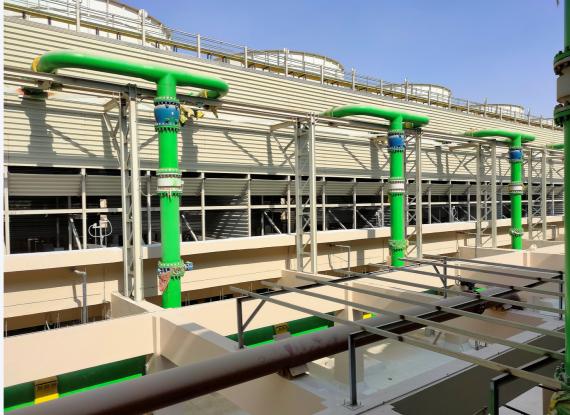

Via Caduti di Reggio Emilia 27, 40033 Casalecchio di Reno (BO) www.valveit.com info@valveit.com

Location: Egypt

Plant Type: District Cooling Plant

End User: ACUD

The project involves the construction of the largest district cooling plant in Egypt and Africa. The plant is located in Egypt's New Administrative Capital with a capacity of 64,000 refrigeration tons serving the new Government districts, the Financial districts, and another 180 important buildings in the Administrative Capital using the latest state of the art technology.