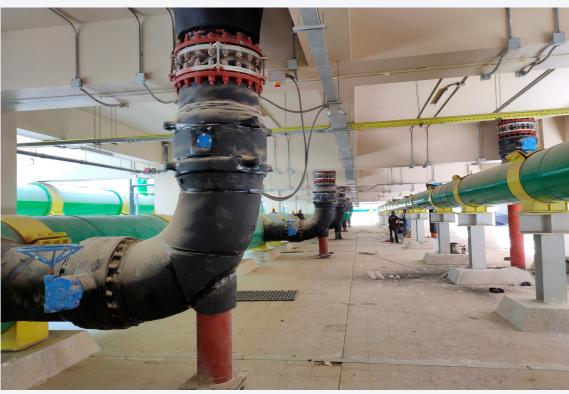

Via Caduti di Reggio Emilia 27, 40033 Casalecchio di Reno (BO) www.valveit.com info@valveit.com

Location: Egypt

Plant Type: District Cooling Plant

End User: ACUD

The project involves the construction of the largest district cooling plant in Egypt and Africa. The plant is located in Egypt's New Administrative Capital with a capacity of 64,000 refrigeration tons serving the new Government districts, the Financial districts, and another 180 important buildings in the Administrative Capital using the latest state of the art technology.