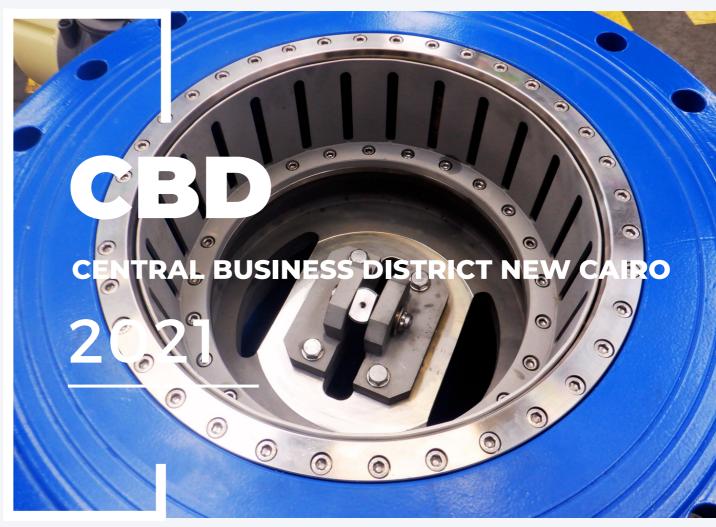

## valvelT®

Via Caduti di Reggio Emilia 27, 40033 Casalecchio di Reno (BO) www.valveit.com info@valveit.com

**Location**: Egypt

Plant Type: Building & Infrastructure

End User: Government of Egypt

The project involves the construction of a new Business Area located in a desert 50 km east of the Egyptian capital Cairo. The CBD covers an area of about 505,000 square meters and is home of dozens of commercial and residential buildings as well as supporting infrastructure. One of the most eye-catching buildings is the CSCEC-built 385.8-meter-tall lconic Tower, intended to be the highest skyscraper in Africa.