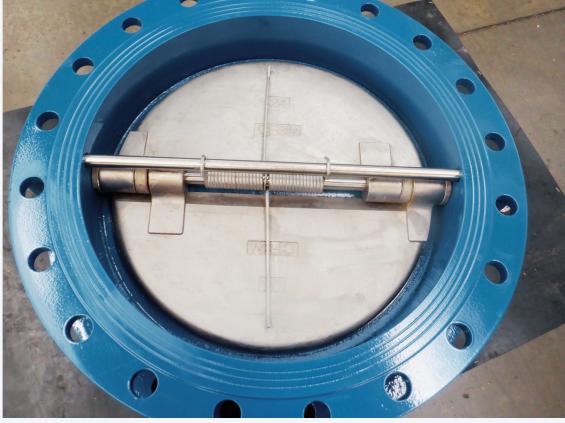

## valvelT®

Via Caduti di Reggio Emilia 27, 40033 Casalecchio di Reno (BO) www.valveit.com info@valveit.com

**Location**: Egypt

Plant Type: Building & Infrastructure

End User: Government of Egypt

The project involves the construction of a new Business Area located in a desert 50 km east of the Egyptian capital Cairo. The CBD covers an area of about 505,000 square meters and is home of dozens of commercial and residential buildings as well as supporting infrastructure. One of the most eye-catching buildings is the CSCEC-built 385.8-meter-tall lconic Tower, intended to be the highest skyscraper in Africa.