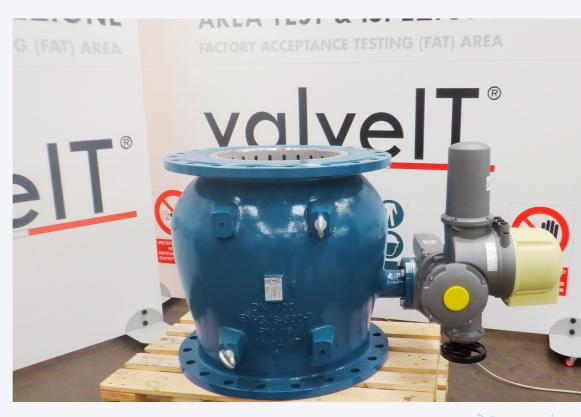

## valvelT®

Via Caduti di Reggio Emilia 27, 40033 Casalecchio di Reno (BO) www.valveit.com info@valveit.com

**Location**: Egypt

Plant Type: Building & Infrastructure

End User: Government of Egypt

The project involves the construction of a new Business Area located in a desert 50 km east of the Egyptian capital Cairo. The CBD covers an area of about 505,000 square meters and is home of dozens of commercial and residential buildings as well as supporting infrastructure. One of the most eye-catching buildings is the CSCEC-built 385.8-meter-tall lconic Tower, intended to be the highest skyscraper in Africa.