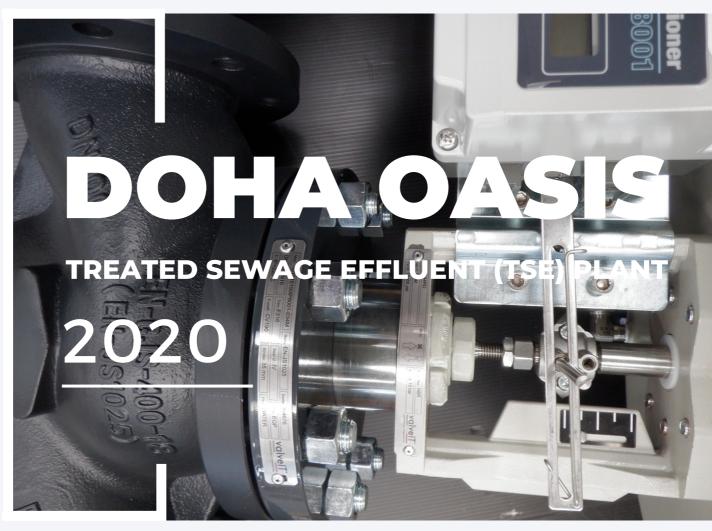

## valvelT®

Via Caduti di Reggio Emilia 27, 40033 Casalecchio di Reno (BO) www.valveit.com info@valveit.com

Location: Qatar

Plant Type: Wastewater Treatment Plant

End User: Doha Oasis

The project involves the construction of the Treated Sewage Effluent Plant for the Doha Oasis high-end mixed-use development in the heart of Musheireb, State of Qatar. The Doha Oasis Complex comprises 460,000 m2 of the built-up area on the 73,000m2 site in the Musheireb district of Doha. The project includes an elliptically shaped high-end residential building, four story Commercial podium housing, retail and an amusement theme park, standalone hotel tower, four basement levels.