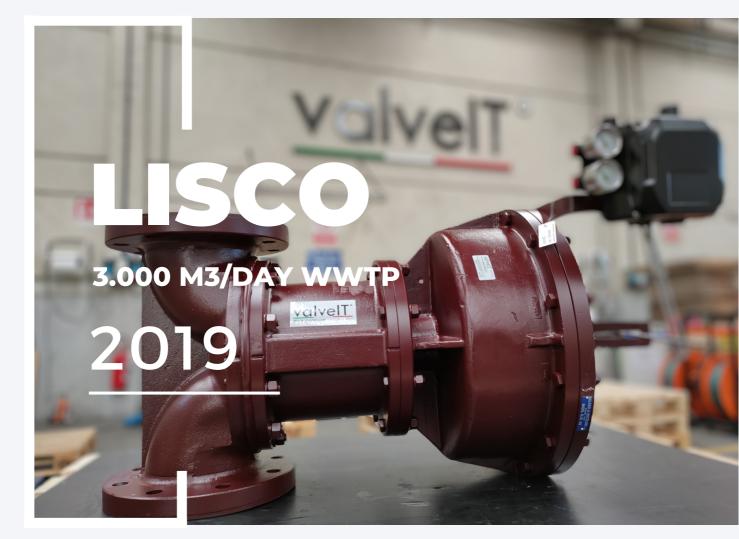

Via Caduti di Reggio Emilia 27, 40033 Casalecchio di Reno (BO) www.valveit.com info@valveit.com

Location: Libya

Plant Type: Wastewater Treatment Plant

End User: LISCO - Libyan Iron & Steel Company

The project involves the construction of a 3.000 m3/day Wastewater Treatment Plant for the Libyan Iron & Steel Company Complex to be reused in the plant cooling system. This station processes receive sewage water from both the company plant and the residential camps, stored in 6 rainwater drainage units distributed all over the area of the complex