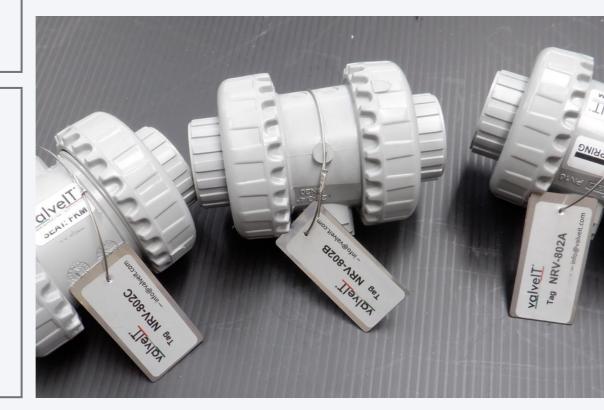

Via Caduti di Reggio Emilia 27, 40033 Casalecchio di Reno (BO) www.valveit.com info@valveit.com

Location: Qatar

Plant Type: Sewage Treatment Plant

End User: Barwa

The project involves the construction of the Sewage Treatment Plants for the Labor Accomodations complex & Family Housing complex built in Madinatna city (Al Wakra District). The project has a total built-up area (BUA) of 1,038,654 square meters and has 166,481 square meters of green area and 714,249 square meters Driveway/Walkway/ Parking area. The development also comprises of amenities such as Hypermarket, Central Retail, Kindergartens, Main Clubhouse, Warehouse, Primary Substation & Waseef Building.