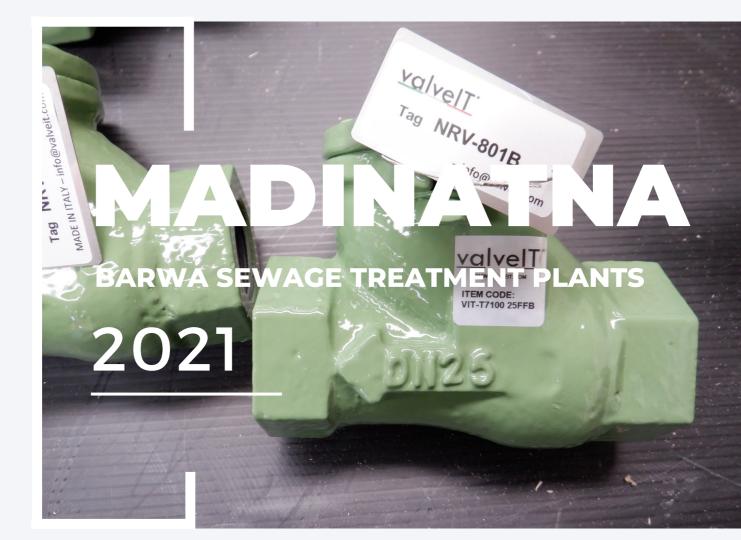

Via Caduti di Reggio Emilia 27, 40033 Casalecchio di Reno (BO) www.valveit.com info@valveit.com

Location: Qatar

Plant Type: Sewage Treatment Plant

End User: Barwa

The project involves the construction of the Sewage Treatment Plants for the Labor Accomodations complex & Family Housing complex built in Madinatna city (Al Wakra District). The project has a total built-up area (BUA) of 1,038,654 square meters and has 166,481 square meters of green area and 714,249 square meters Driveway/Walkway/ Parking area. The development also comprises of amenities such as Hypermarket, Central Retail, Kindergartens, Main Clubhouse, Warehouse, Primary Substation & Waseef Building.