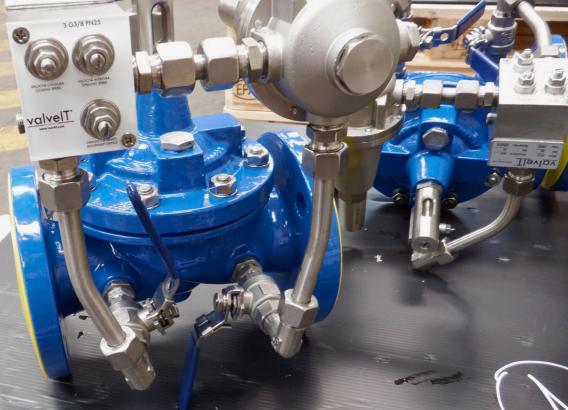

Via Caduti di Reggio Emilia 27, 40033 Casalecchio di Reno (BO) www.valveit.com info@valveit.com

Location: Qatar

Plant Type: Sewage Treatment Plant

End User: Barwa

The project involves the construction of the Sewage Treatment Plants for the Labor Accomodations complex & Family Housing complex built in Madinatna city (Al Wakra District). The project has a total built-up area (BUA) of 1,038,654 square meters and has 166,481 square meters of green area and 714,249 square meters Driveway/Walkway/ Parking area. The development also comprises of amenities such as Hypermarket, Central Retail, Kindergartens, Main Clubhouse, Warehouse, Primary Substation & Waseef Building.