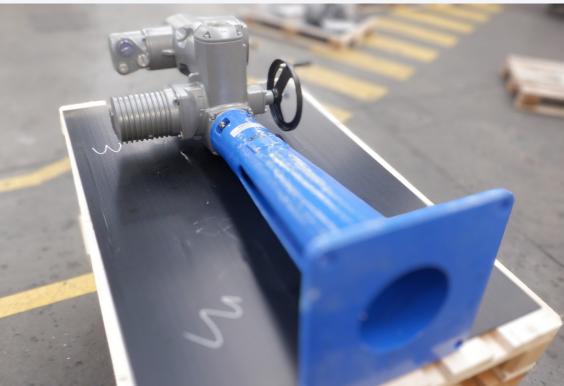

Via Caduti di Reggio Emilia 27, 40033 Casalecchio di Reno (BO) www.valveit.com info@valveit.com

Location: Egypt

Plant Type: Wastewater Treatment Plant

End User: Arab Company for Projects and Urban Dvlp.

The project involves the construction of a water reclamation plant for a new and exclusive satellite city near Cairo. Purified water is directly pumped into a special service water network for irrigation purposes. The plant includes: Mechanical pre-treatment; Biological treatment; Wastewater filtration; Final disinfection; Sludge treatment: aerobic digestion; dewatering.