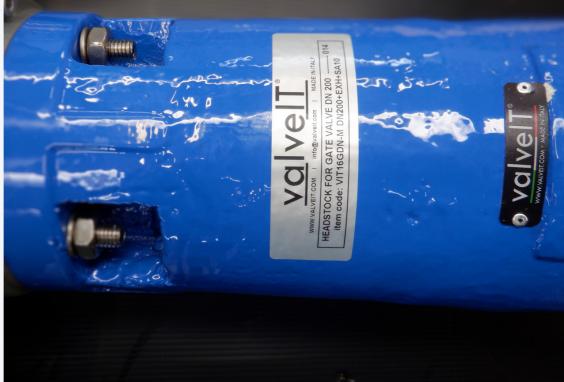

Via Caduti di Reggio Emilia 27, 40033 Casalecchio di Reno (BO) www.valveit.com info@valveit.com

Location: Egypt

Plant Type: Wastewater Treatment Plant

End User: Arab Company for Projects and Urban Dvlp.

The project involves the construction of a water reclamation plant for a new and exclusive satellite city near Cairo. Purified water is directly pumped into a special service water network for irrigation purposes. The plant includes: Mechanical pre-treatment; Biological treatment; Wastewater filtration; Final disinfection; Sludge treatment: aerobic digestion; dewatering.