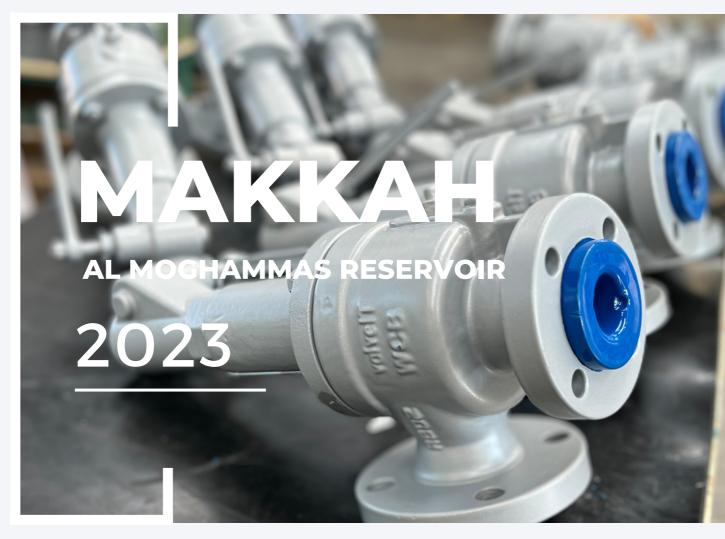

The project involves the construction of Package C independent strategic water reservoir (ISWR) with a capacity of 2,400,000 cubic meter in the Makkah region. Package C will include the laying of pipeline works for buildings and linking stations, security fences, and flood protection. This package is intended to complete the 17 stategic reservoirs located in Makkah, Al Sharay & Al Hada region each having a capacity of 170.000 m3/day of potable water.