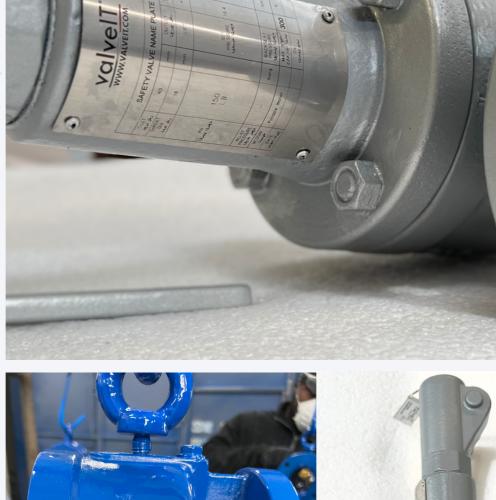

The project involves the construction of Package C independent strategic water reservoir (ISWR) with a capacity of 2,400,000 cubic meter in the Makkah region. Package C will include the laying of pipeline works for buildings and linking stations, security fences, and flood protection. This package is intended to complete the 17 stategic reservoirs located in Makkah, Al Sharay & Al Hada region each having a capacity of 170.000 m3/day of potable water.