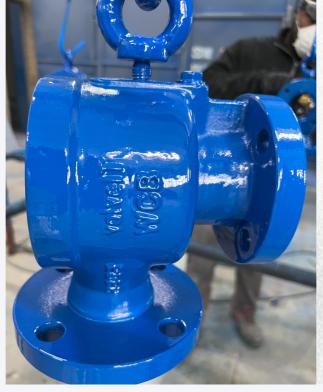

The project involves the construction of Package C independent strategic water reservoir (ISWR) with a capacity of 2,400,000 cubic meter in the Makkah region. Package C will include the laying of pipeline works for buildings and linking stations, security fences, and flood protection. This package is intended to complete the 17 stategic reservoirs located in Makkah, Al Sharay & Al Hada region each having a capacity of 170.000 m3/day of potable water.