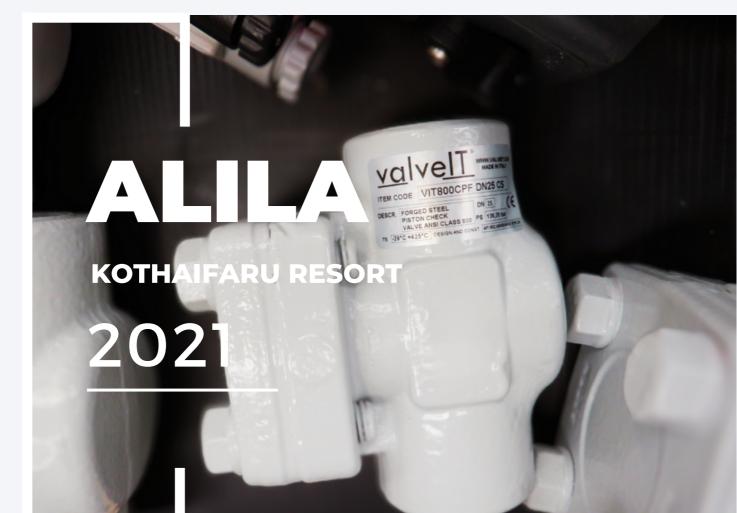

Via Caduti di Reggio Emilia 27, 40033 Casalecchio di Reno (BO) www.valveit.com info@valveit.com

Location: Maldives

Plant Type: Hotel Resort

End User: Hyatt Hotels (Alila)

The project involves the construction of 80 villas of which 36 placed over the seawater located in Raa Atoll a short 45min seaplane flight from Male. Management of the resort is on Hyatt Hotels Company under their Alila brand range.

## EPC CONTRACTOR

SANKEN CONSTRUCTION ORCA HOLDING

CONSULTANT

END-USER

HYATT HOTELS (ALILA)

HOTELS AND RESORTS