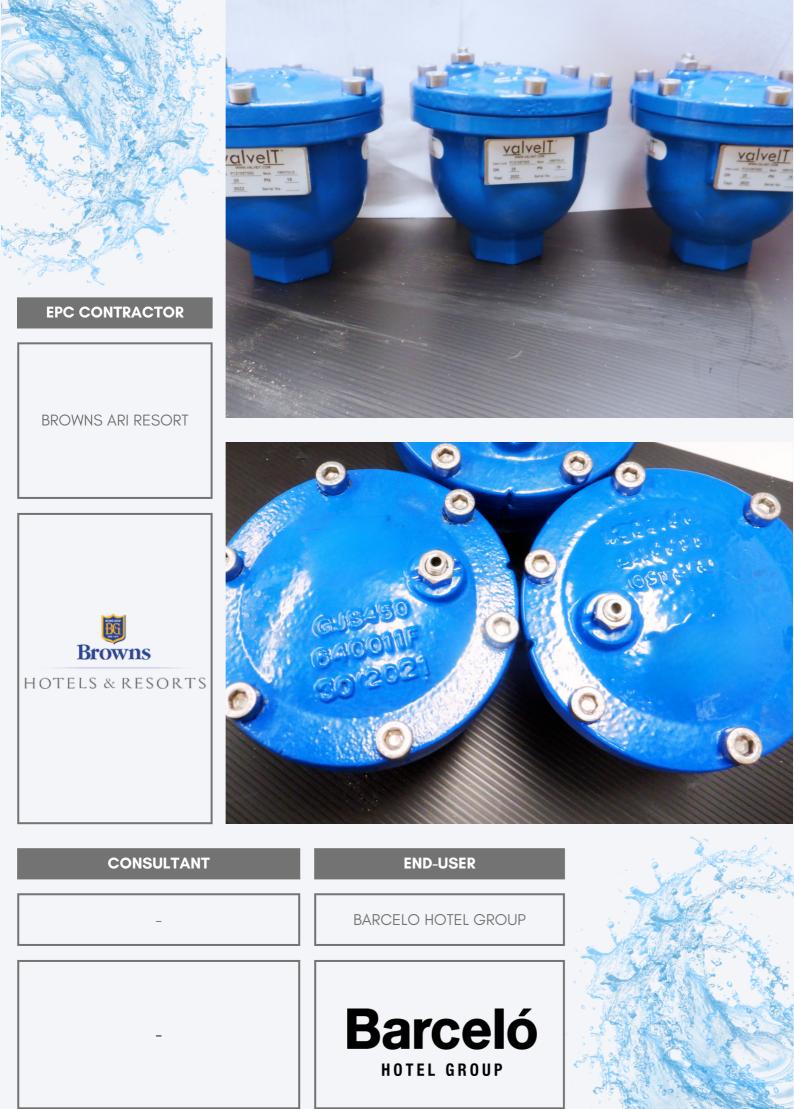

Via Caduti di Reggio Emilia 27, 40033 Casalecchio di Reno (BO) www.valveit.com info@valveit.com

Location: Maldives

Plant Type: Hotel Resort

End User: Barcelo Hotel Group

The project involves the construction of the Bodufinolhu Beach Resort with with 100 rooms in the South Ari Atoll, Makdives.