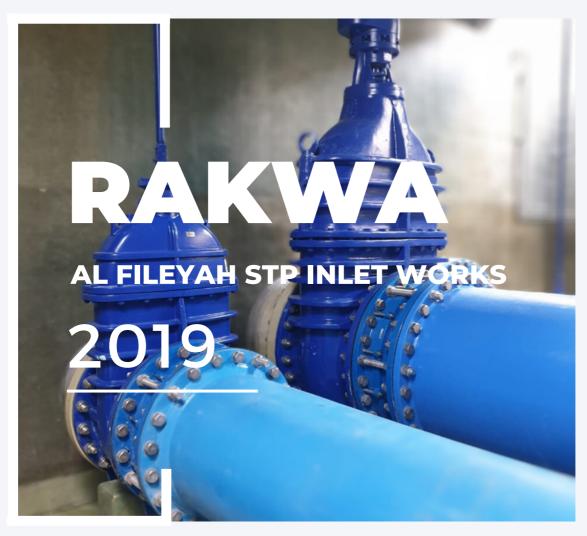

The project involves the construction of the inlet works for the Ras Al Khaimah Water Authority's Al Fileyah water treatment plant, The plant has a total capacity of 40.000 m3/day achieved through secondary biological treatment processes including installation and upgrades of aeration tanks and clarifiers.