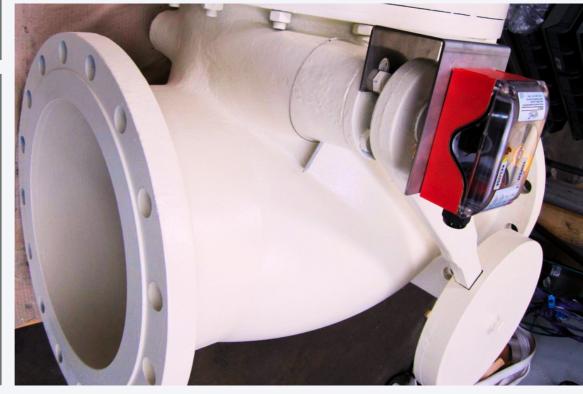

The project involves the construction of the inlet works for the Ras Al Khaimah Water Authority's Al Fileyah water treatment plant, The plant has a total capacity of 40.000 m3/day achieved through secondary biological treatment processes including installation and upgrades of aeration tanks and clarifiers.