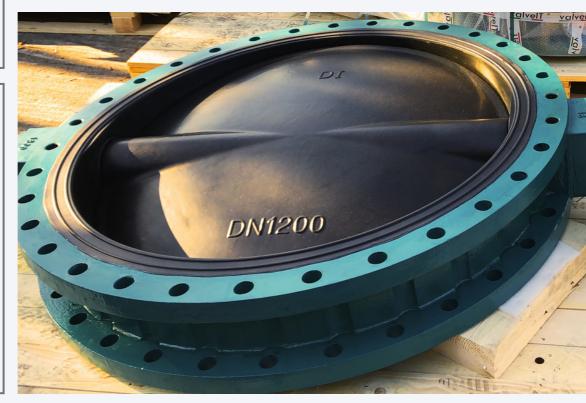

The project involves the extension of the existing A1 sewage treatment plant (STP) increasing the peak flow by a rate of 28.00. m3/day. In addition, the construction of a new A5 STP, with a peak flow rate of 46.000 m3/day is involved. The project has brought the sea almost 9km from the Gulf sea, and has created 200km of tidal shoreline and beaches.