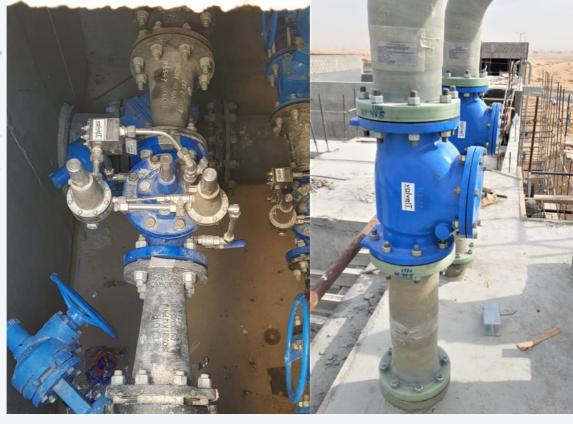

The project involves the extension of the existing A1 sewage treatment plant (STP) increasing the peak flow by a rate of 28.00. m3/day. In addition, the construction of a new A5 STP, with a peak flow rate of 46.000 m3/day is involved. The project has brought the sea almost 9km from the Gulf sea, and has created 200km of tidal shoreline and beaches.