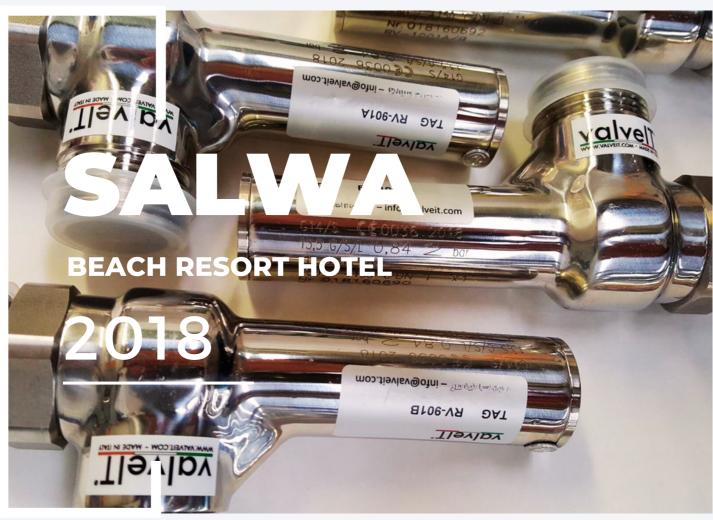

## valvelT®

Via Caduti di Reggio Emilia 27, 40033 Casalecchio di Reno (BO) www.valveit.com info@valveit.com

Location: Qatar

Plant Type: Hotel Resort

End User: Hilton Hotel Corporation

The project involves the construction of a 362-room beach resort namely "Hilton Salwa Beach Resort & Villas", covering an area of 104 hectares of prime land and coastline in the southwest corner of Qatar. The project includes a water park, a luxury marina and yacht club, a dive center, cinemas and retail shopping.