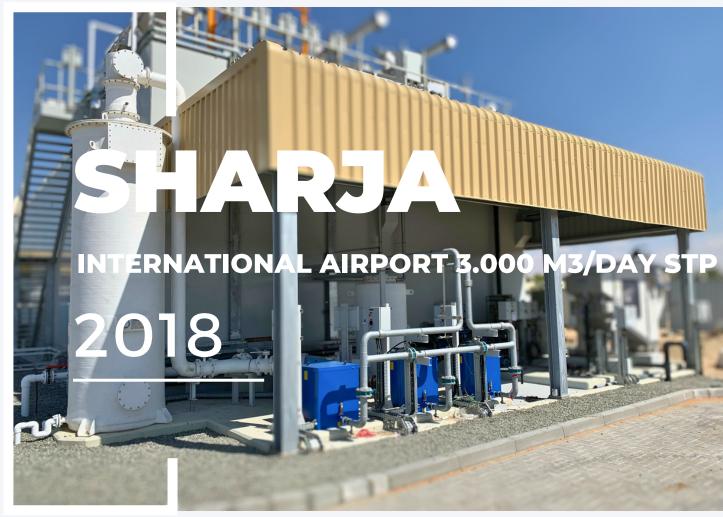

## valvelT®

Via Caduti di Reggio Emilia 27, 40033 Casalecchio di Reno (BO) www.valveit.com info@valveit.com

**Location:** United Arab Emirates

Plant Type: Sewage Treatment Plant

**End User:** Sharjah Airport Authority

The project involves the construction of the Sharjah International Airport sewage treatment plant and associated works, an effluent processing and treatment facility with the capacity of approximately 3,000-cubic meters (m3), per day with provision for capacity expansion to 4,500 cubic meters (m3) per day. This plant is part of the Sharjah International Aiport expansion project.