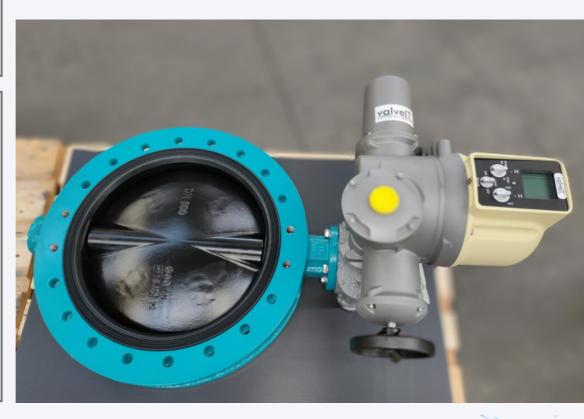

Via Caduti di Reggio Emilia 27, 40033 Casalecchio di Reno (BO) www.valveit.com info@valveit.com

**Location**: Egypt

Plant Type: Water & Wastewater Treatment Plant

**End User:** Government of Egypt

The project involves the construction of a Water Treatment & Wastewater Treatment plant for the Assiut Supercritical 650 MW Power Plant. For its part, The construction of these plants is not only part of the authorities' desire to solve the problem of drinking water shortages in the city of Cairo, but also, and above all, an action that is part of a national strategy.