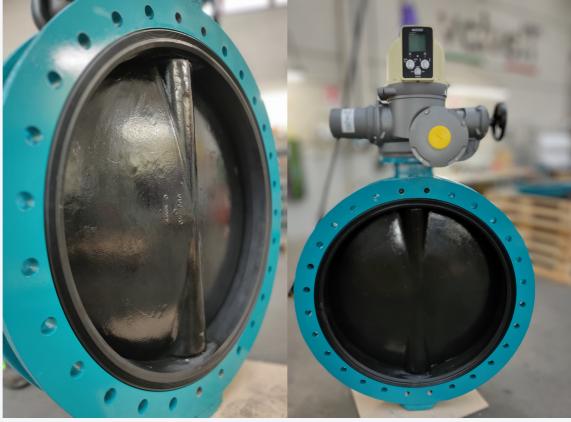

Via Caduti di Reggio Emilia 27, 40033 Casalecchio di Reno (BO) www.valveit.com info@valveit.com

**Location**: Egypt

Plant Type: Water & Wastewater Treatment Plant

**End User:** Government of Egypt

The project involves the construction of a Water Treatment & Wastewater Treatment plant for the Assiut Supercritical 650 MW Power Plant. For its part, The construction of these plants is not only part of the authorities' desire to solve the problem of drinking water shortages in the city of Cairo, but also, and above all, an action that is part of a national strategy.