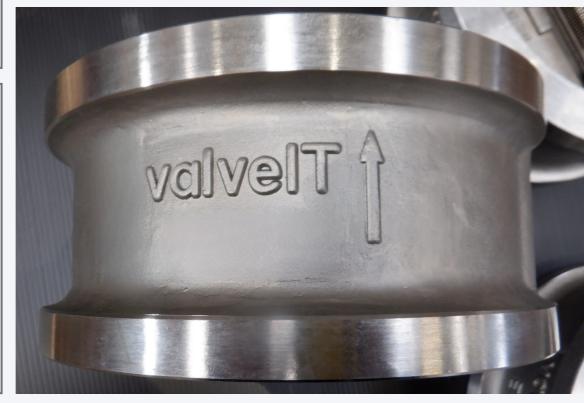

## valvelT®

Via Caduti di Reggio Emilia 27, 40033 Casalecchio di Reno (BO) www.valveit.com info@valveit.com

Location: Algeria

**Plant Type:** Desalination Plant

End User: Sonatrach - Cosider

The project involves construction of a 40,000 m3/day SWRO Plant for the production of drinking water, which is reportedly expected to be doubled to 80,000 m3/day. Located in northern Algeria, in the Kabylia region, between Algiers and Tizi-Ouzou, Boumerdès is reportedly one of 22 wilayas that are most affected by water stress in the North African country.