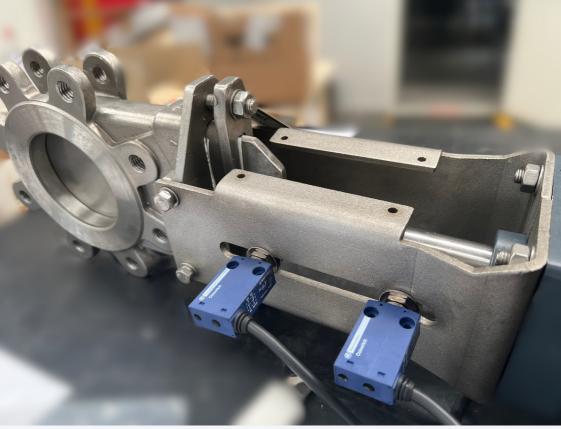

## valvelT®

Via Caduti di Reggio Emilia 27, 40033 Casalecchio di Reno (BO) www.valveit.com info@valveit.com

Location: Saudi Arabia

Plant Type: Desalination Plant

End User: Saudi Water Partnership Co.

The project involves the construction of one of Saudi Arabia's biggest desalination plants, using reverse osmosis technology and with a capacity to process 450,000 cubic metres per day, to cater for a population of 2 million people. It also incorporates a solar photovoltaic facility to reduce its specific power consumption.