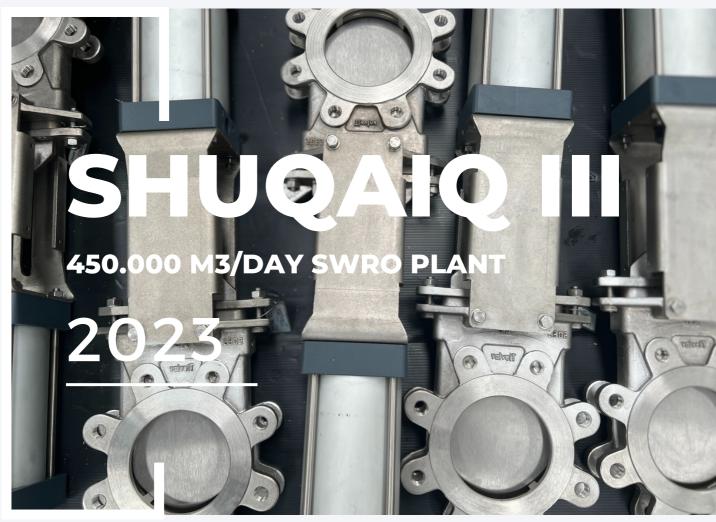

## valvelT®

Via Caduti di Reggio Emilia 27, 40033 Casalecchio di Reno (BO) www.valveit.com info@valveit.com

Location: Saudi Arabia

Plant Type: Desalination Plant

End User: Saudi Water Partnership Co.

The project involves the construction of one of Saudi Arabia's biggest desalination plants, using reverse osmosis technology and with a capacity to process 450,000 cubic metres per day, to cater for a population of 2 million people. It also incorporates a solar photovoltaic facility to reduce its specific power consumption.