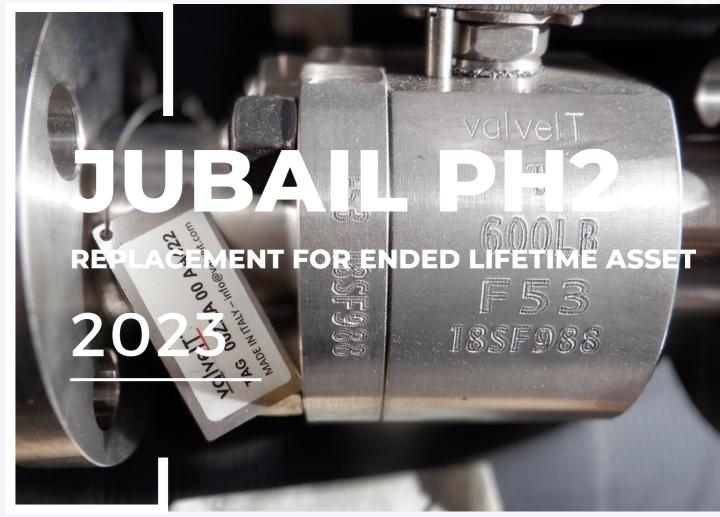

## valvelT®

Via Caduti di Reggio Emilia 27, 40033 Casalecchio di Reno (BO) www.valveit.com info@valveit.com

Location: Saudi Arabia

Plant Type: Desalination Plant

**End User:** SWCC - Saline Water Conversion Company

The project involves the replacement of ended lifetime technologies and assets of the Al Jubail desalination plant Phase II. The Jubail Seawater Reverse Osmosis Plant (SWRO) is an additional part of the Al Fatah Water and Power project located in Jubail, Saudi Arabia. The plant is designed to extract 20,000m3 of filtered water per day via an intake structure from beach wells.